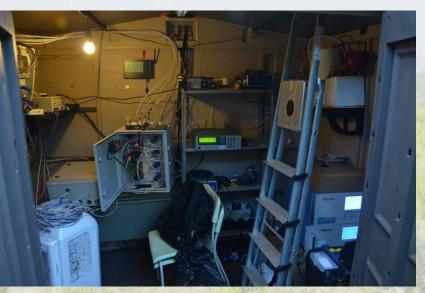

- During field campaign is used a Proton Transfer Reaction –
   Mass Spectrometry (PTR-MS)
- Fluxes of: CO<sub>2</sub>, ozone, NO<sub>x</sub>, methan

- Tower for eddy covariance 35 m tall
- Forest of Quercus ilex
- Measured fluxes: CO<sub>2</sub>, O<sub>3</sub>, NO<sub>x</sub>, CH<sub>4</sub>

- CO<sub>2</sub> measured with analyzer LI-6262
- Ozone measured by UV absorption
- Ozone filters changed every two weeks

## Troubleshooting

All the time something was not working...

Second vacuum pump controller

Mass flow controller did not work properly, we calibrate with too high concentration

Switching valve did not work