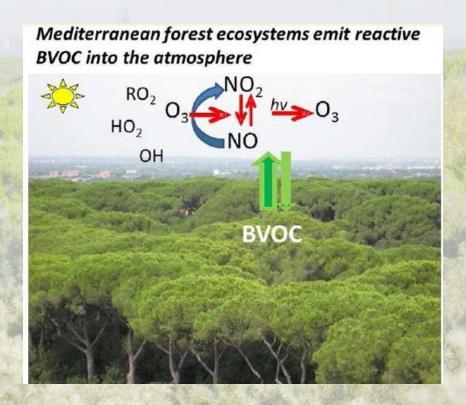

# Emission of biogenic organic compounds, introduction of departement of CRA-RPS, Roma, Italy

Centro di Ricerca per lo Studio delle relazioni fra pianta e suolo (CRA-RPS)