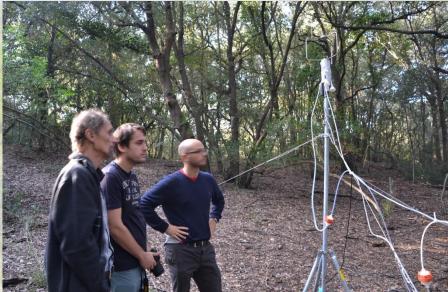

idental estate
- Macchia
- Dune vegetation
- Restricted acces







- During field campaign is used a Proton Transfer Reaction –
   Mass Spectrometry (PTR-MS)
- Fluxes of: CO<sub>2</sub>, ozone, NO<sub>x</sub>, methan





- Tower for eddy covariance 35 m tall
- Forest of Quercus ilex
- Measured fluxes: CO<sub>2</sub>, O<sub>3</sub>, NO<sub>x</sub>, CH<sub>4</sub>





- CO<sub>2</sub> measured with analyzer LI-6262
- Ozone measured by UV absorption
- Ozone filters changed every two weeks







## Winter campaign Castelporziano



PTRMS logistics

## Troubleshooting

All the time something was not working...



Second vacuum pump controller



Mass flow controller did not work properly, we calibrate with too high concentration



Switching valve did not work

#### ..and finally











#### Results

- Consultation about field campaigns at Bílý Kříž and Castelporziano
- Quick observation of laboratory equipment
- Project consultations
- Data of winter campaign are being processed



#### Poděkování

Stáž mohla být uskutečněna díky projektu: "ENVIMET" OP VK CZ.1.07/2.3.00/20.0246