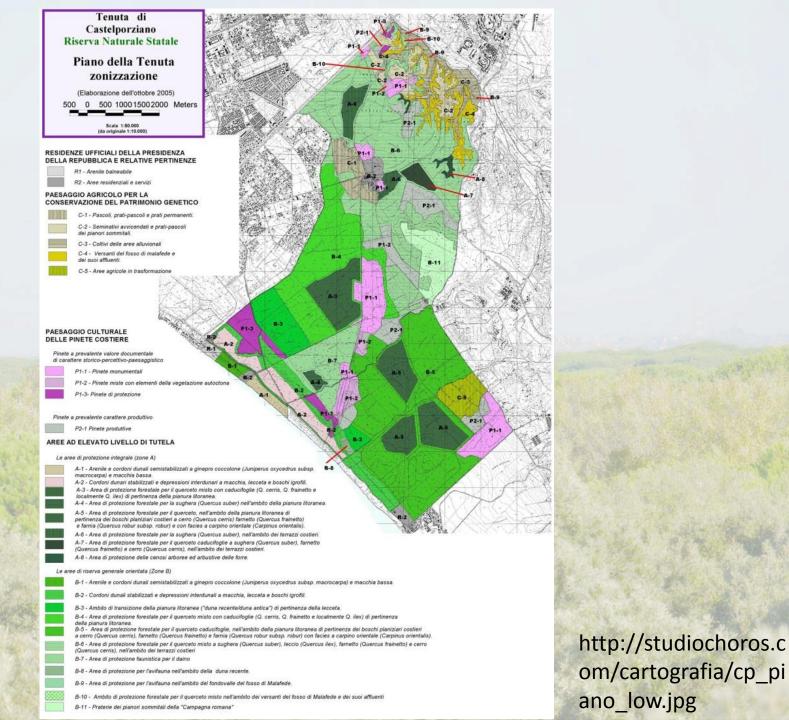

## Castelporziano

- 6000 ha of forest nearby the sea
- Holm oak and pine forests, dune vegetation
- 25 km SW from the center of Rome
- Private presidental estate
- Macchia
- Dune vegetation
- Restricted acces