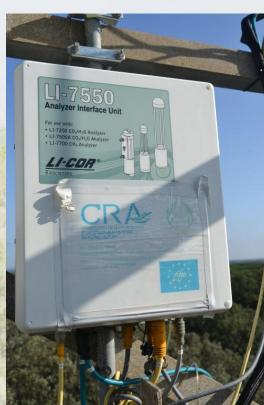

- During field campaign is used a Proton Transfer Reaction –
   Mass Spectrometry (PTR-MS)
- Fluxes of: CO<sub>2</sub>, ozone, NO<sub>x</sub>, methan

- Tower for eddy covariance 35 m tall
- Forest of Quercus ilex
- Measured fluxes: CO<sub>2</sub>, O<sub>3</sub>, NO<sub>x</sub>, CH<sub>4</sub>