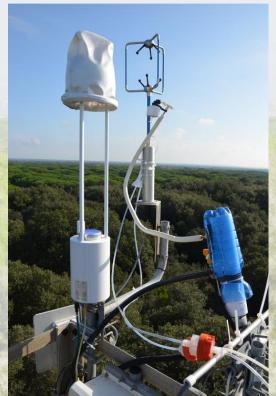

- During field campaign is used a Proton Transfer Reaction –
   Mass Spectrometry (PTR-MS)
- Fluxes of: CO<sub>2</sub>, ozone, NO<sub>x</sub>, methan

- Tower for eddy covariance 35 m tall
- Forest of Quercus ilex
- Measured fluxes: CO<sub>2</sub>, O<sub>3</sub>, NO<sub>x</sub>, CH<sub>4</sub>

- CO<sub>2</sub> measured with analyzer LI-6262
- Ozone measured by UV absorption
- Ozone filters changed every two weeks