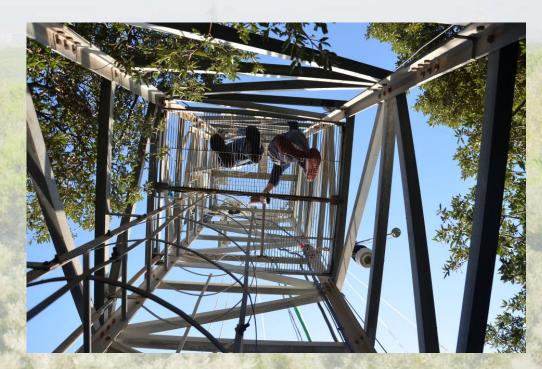

- During field campaign is used a Proton Transfer Reaction –
   Mass Spectrometry (PTR-MS)
- Fluxes of: CO<sub>2</sub>, ozone, NO<sub>x</sub>, methan

- Tower for eddy covariance 35 m tall
- Forest of Quercus ilex
- Measured fluxes: CO<sub>2</sub>, O<sub>3</sub>, NO<sub>x</sub>, CH<sub>4</sub>