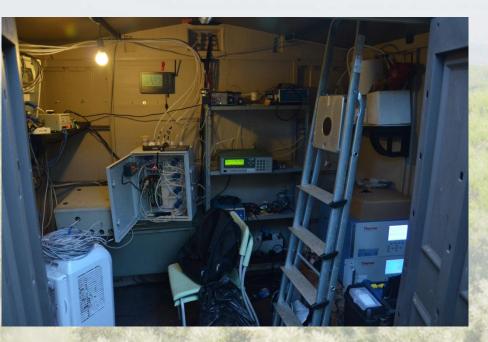

- During field campaign is used a Proton Transfer Reaction –
   Mass Spectrometry (PTR-MS)
- Fluxes of: CO<sub>2</sub>, ozone, NO<sub>x</sub>, methan

- Tower for eddy covariance 35 m tall
- Forest of Quercus ilex
- Measured fluxes: CO<sub>2</sub>, O<sub>3</sub>, NO<sub>x</sub>, CH<sub>4</sub>

- CO<sub>2</sub> measured with analyzer LI-6262
- Ozone measured by UV absorption
- Ozone filters changed every two weeks

## Winter campaign Castelporziano

PTRMS logistics

## Troubleshooting

All the time something was not working...

Second vacuum pump controller

Mass flow controller did not work properly, we calibrate with too high concentration

Switching valve did not work