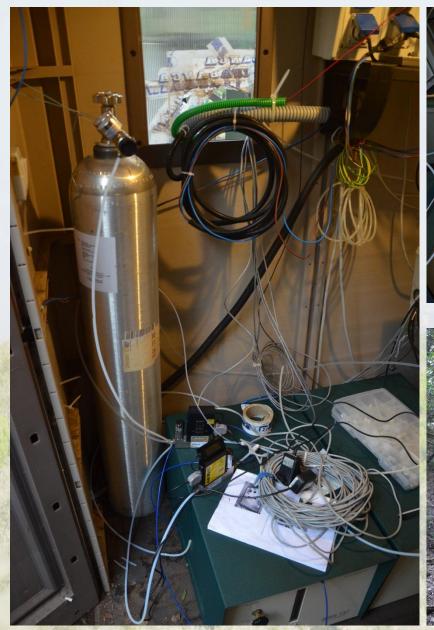

## Winter campaign Castelporziano

PTRMS logistics

## Troubleshooting

All the time something was not working...

Second vacuum pump controller

Mass flow controller did not work properly, we calibrate with too high concentration

Switching valve did not work