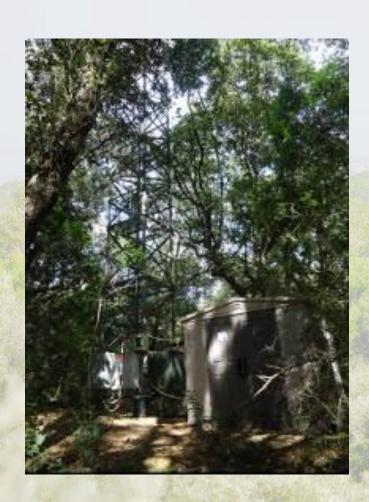

- During field campaign is used a Proton Transfer Reaction –
   Mass Spectrometry (PTR-MS)
- Fluxes of: CO<sub>2</sub>, ozone, NO<sub>x</sub>, methan

- Tower for eddy covariance 35 m tall
- Forest of Quercus ilex
- Measured fluxes: CO<sub>2</sub>, O<sub>3</sub>, NO<sub>x</sub>, CH<sub>4</sub>

## Winter campaign Castelporziano

PTRMS logistics