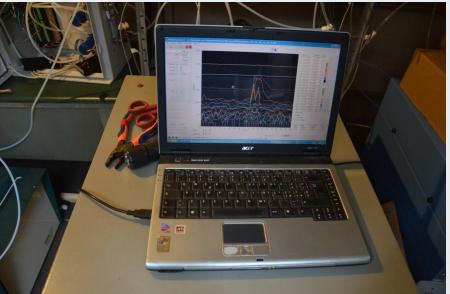

- During field campaign is used a Proton Transfer Reaction –
   Mass Spectrometry (PTR-MS)
- Fluxes of: CO<sub>2</sub>, ozone, NO<sub>x</sub>, methan

- Tower for eddy covariance 35 m tall
- Forest of Quercus ilex
- Measured fluxes: CO<sub>2</sub>, O<sub>3</sub>, NO<sub>x</sub>, CH<sub>4</sub>

## Winter campaign Castelporziano

PTRMS logistics