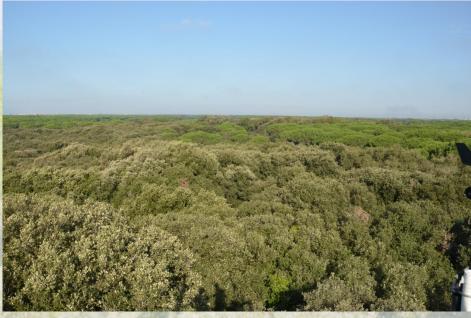

## Castelporziano

- 6000 ha of forest nearby the sea
- Holm oak and pine forests, dune vegetation
- 25 km SW from the center of Rome
- Private presidental estate
- Macchia
- Dune vegetation
- Restricted acces